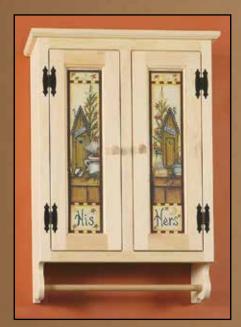

#153 Outhouse

#113 Two Door Wall Cabinet

#114 Two Door with Mirror

#118 House Bookshelf

#119 Barn Bookshelf

#122 Country Bookshelf

#125 Coffee Table Bench

#128 - 5' Sofa Table Also Available In 3' & 4' With One Drawer

### Prints for #394

#394 Bread Box with Print also available with Panel Door

BB2

BB3

BB4

BB5

#310 2-Door Wall Cabinet

#316 Toilet Paper Holder with Print

#### Prints for #310 or #316