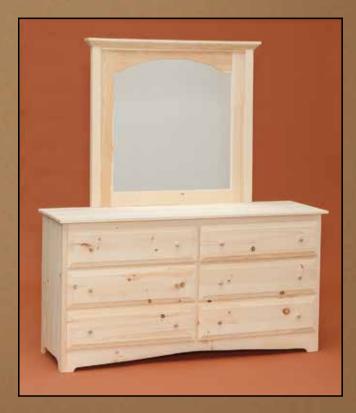

#708 Linen Cabinet with Drawers

#710 Corner TV Cabinet with Doors

#711 Six Drawer Hunter Cabinet

#714 Dresser with Mirror #715 Dresser #716 Extra Large Mirror

#761 Kingston Mirror #783 6 Drawer Primitive Dresser