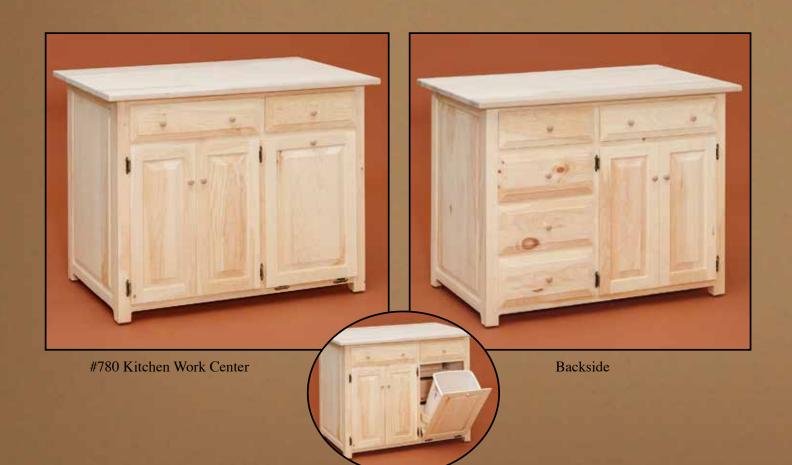

#720 Primitive Microwave Stand

#722 Two Drawer Nightstand

#805 Bar Stool

#723 Extra Tall Jelly Cabinet

#728 Small Heartland Hutch

#727 Kitchen Island

#729 Large Heartland Hutch

#773 Dutch Pantry