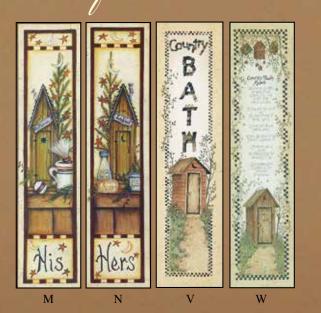

### Prints for #394

#394 Bread Box with Print also available with Panel Door

BB2

BB3

BB4

BB5

#310 2-Door Wall Cabinet

#316 Toilet Paper Holder with Print

#### Prints for #310 or #316