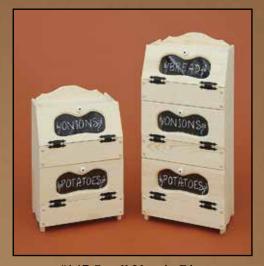

#81 Highchair



#86 Doll Chest



#90 Bread Box



#91 Plain Bread Box



#101 Knotty Pine Peg Shelves



#101 Knotty Pine Plain Shelves



#102 Quilt Shelves



#103 Peg Rack



#105 Airplane Shelf



#270 Mini Bench



#123 DVD Rack



#153 Outhouse



#113 Two Door Wall Cabinet



#114 Two Door with Mirror



#118 House Bookshelf



#119 Barn Bookshelf



#122 Country Bookshelf



#125 Coffee Table Bench



#128 - 5' Sofa Table Also Available In 3' & 4' With One Drawer



#151 Step Stool



#129 - 4' Hall Table Also available in 2' & 3'



#130 - 3' Box Table



#131 Box Table with Drawer #132 Box Table



#133 Half Round Table #134 Corner Table



#137 Large Round Table



#141A Large Plant Stand



#755 Medium Plant Stand with Drawer



#145 - 15" Plant Stand #146 - 22" Sofa Table



#147 Small Veggie Bin #148 Large Veggie Bin



#162 Pull out Trash Bin



#156 Quilt Rack



#157 Picket Bench







#169 Corner TV



#165 One Door Cabinet



#168 Phone Stand



#171 Small Microwave Stand



#172 Three Shelf Wide Picket #173 Three Shelf Narrow Picket



#174 Four Shelf Wide Picket #175 Four Shelf Narrow Picket



#178A Large Clothes Rack #178B Small Clothes Rack



#179 Table & Chair Set



#191 Large Microwave Stand



#192 Hoosier Cabinet



#193 Country Hoosier Cabinet



#200 Glass Door Corner Hutch



#208 Large Hall Bench



#272 Narrow Top Peg Shelf



#274 Plain Narrow Top Shelf



#275 Rustic Chest #275A Primitive Chest



#784 Chest on Chest



#230 Mini Hoosier



#279 36" Sofa Table



#281 3' Bench with Shelf #282 4' Bench with Shelf



#288 Two Door Hunt