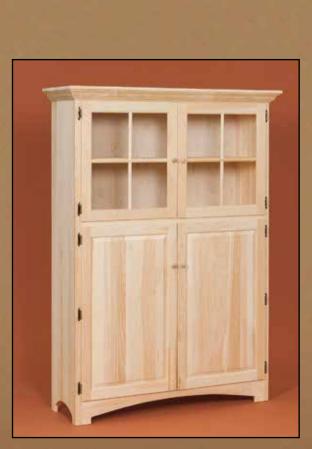

#179 Table & Chair Set

#191 Large Microwave Stand

#192 Hoosier Cabinet

#193 Country Hoosier Cabinet

#200 Glass Door Corner Hutch

#208 Large Hall Bench

#272 Narrow Top Peg Shelf

#274 Plain Narrow Top Shelf