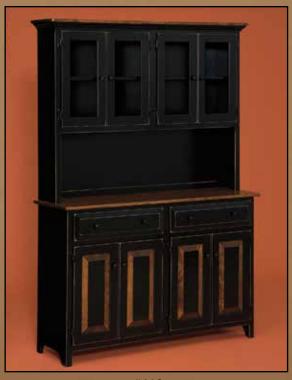

#390 Blanket Chest with Panel

#386 Student Desk

#410 Large Primitive Lancaster Hutch #410A Hutch Base

#412 Small Plant Stand with Drawer

#413 Phone Stand with Door

#414 Square Table with Drawer

#415 Small Hall Cabinet