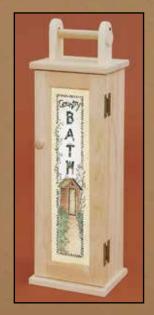

### Prints for #394

#394 Bread Box with Print also available with Panel Door

BB2

BB3

BB4

BB5

#310 2-Door Wall Cabinet

#316 Toilet Paper Holder with Print

#### Prints for #310 or #316