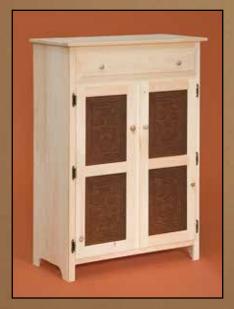

kshelf



#741 Large Primitive Three Tier Bookshelf



#900 Primitive Deacon Bench Color of star may vary





#776 Six Hole Cube



#736 Keystone Hutch Base



#775 Twelve Hole Cube



#746 One Hole Cube #747 Two Hole Cube #748 Three Hole Cube #749 Four Hole Cube #750 Five Hole Cube



#751 Glass Door Jelly Cabinet



#774 Nine Hole Cube



#768 Small Kitchen Island



#744 Wine Cabinet



#745 Five Drawer Primitive Chest





#771 48" Plasma TV Stand Also Available with Tin Panels



#772 60" Plasma TV Stand Also Available with Tin Panels



#770 Corner Plasma TV Stand



#782 Four Drawer Hunter Cabinet



#785 Dutch Microwave

#### Tin Panels for Cabinets with Tin





All cabinets with tin are also available with panel doors.



#545 Trash Bin with Tin



#532 Two Door Slant Pie Safe



#537 Two Door Pie Safe



#539 One Door Pie Safe



#534 One Door Slant Pie Safe



#657 Small Hall Cabinet with Tin



#548 Primitive Hutch with Tin



#538 Tall Two Door Pie Safe



#547 Microwave Stand with Tin



#709 Dutch Country Server



#800 Dutch Country Hutch

# The Cambridge Collection

### Prints for #394



#394 Bread Box with Print also available with Panel Door



BB2



BB3



BB4



BB5



#310 2-Door Wall Cabinet



#316 Toilet Paper Holder with Print

#### Prints for #310 or #316



#### Prints for #398 & #399



#399 Small Cabinet with 8x10 Print



H-5



H-6



#398 Sideboard with Print

# Prints for #405



LB<sub>1</sub>



LB3



LB4



#607 3' Bench



#405 Large Hall Table with Print

#### 3' Bench Zops



BT-1



BT-2







27

# Prints for #311



311B 311F