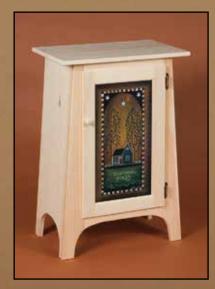

oor Pie Safe



#547 Microwave Stand with Tin



#709 Dutch Country Server



#800 Dutch Country Hutch

# The Cambridge Collection

### Prints for #394



#394 Bread Box with Print also available with Panel Door



BB2



BB3



BB4



BB5



#310 2-Door Wall Cabinet



#316 Toilet Paper Holder with Print

#### Prints for #310 or #316



#### Prints for #398 & #399



#399 Small Cabinet with 8x10 Print



H-5



H-6



#398 Sideboard with Print

# Prints for #405



LB<sub>1</sub>



LB3



LB4



#607 3' Bench



#405 Large Hall Table with Print

#### 3' Bench Zops



BT-1



BT-2







27

# Prints for #311



311B 311F



#311 Jelly Cabinet



#404 3' Hall Table with Print

#### Prints for #313, #314, & #420



#313 Trash Bin



A-7



A-8



B-4



C-8



#314 Cambridge Hutch Bottom



#420 Hall Cabinet with Print

Colors may vary on furniture.



2 Tone Black and Harvest



Harvest



2 Tone Cream and Provincial



Provincial



Primitive Black



Primitive Cream



Smoky Gray



Shaded Gray



Shaded Chestnut



English Chestnut



Rich Tobacco



Shaded Cream



#375 Shown in Rich Tobacco



#377 Shown in Shaded Chestnut



#354 Shown in Shaded Cream



#354 Shown in Shaded Gray



#508



#509



#300B Harvest



#300B Provincial









#141A #132 #146 #458





#163 #410A



#537









#502A