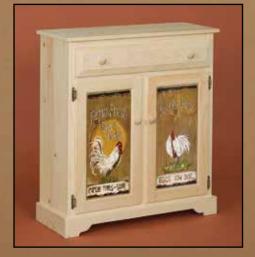

### Prints for #394

#394 Bread Box with Print also available with Panel Door

BB2

BB3

BB4

BB5

#310 2-Door Wall Cabinet

#316 Toilet Paper Holder with Print