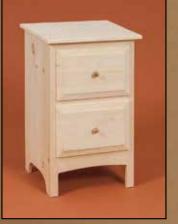

#569 1 Door Primitive Wardrobe

#781 Laundry Cabinet

#650 6 Drawer Chest #651 8 Drawer Chest

#705 Slant Front Chest

#653 Three Drawer Nightstand

#656 Small Hall Cabinet with Drawer

#659 Slant Tower Cabinet

#706 Bookshelf with Chest