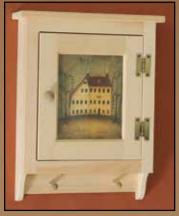

### Prints for #394

#394 Bread Box with Print also available with Panel Door

BB2

BB3

BB4

BB5

#310 2-Door Wall Cabinet

#316 Toilet Paper Holder with Print

#### Prints for #310 or #316