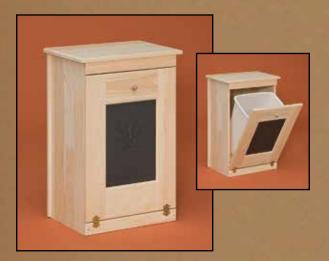

Bookshelf #809 - 3x6 Bookshelf



#743 Small Primitive Bookshelf



#741 Large Primitive Three Tier Bookshelf



#900 Primitive Deacon Bench Color of star may vary





#776 Six Hole Cube



#736 Keystone Hutch Base



#775 Twelve Hole Cube



#746 One Hole Cube #747 Two Hole Cube #748 Three Hole Cube #749 Four Hole Cube #750 Five Hole Cube



#751 Glass Door Jelly Cabinet



#774 Nine Hole Cube



#768 Small Kitchen Island



#744 Wine Cabinet



#745 Five Drawer Primitive Chest





#771 48" Plasma TV Stand Also Available with Tin Panels



#772 60" Plasma TV Stand Also Available with Tin Panels



#770 Corner Plasma TV Stand



#782 Four Drawer Hunter Cabinet



#785 Dutch Microwave

#### Tin Panels for Cabinets with Tin





All cabinets with tin are also available with panel doors.



#545 Trash Bin with Tin



#532 Two Door Slant Pie Safe



#537 Two Door Pie Safe



#539 One Door Pie Safe



#534 One Door Slant Pie Safe



#657 Small Hall Cabinet with Tin



#548 Primitive Hutch with Tin



#538 Tall Two Door Pie Safe



#547 Microwave Stand with Tin



#709 Dutch Country Server



#800 Dutch Country Hutch

# The Cambridge Collection

### Prints for #394



#394 Bread Box with Print also available with Panel Door



BB2



BB3



BB4



BB5



#310 2-Door Wall Cabinet



#316 Toilet Paper Holder with Print

#### Prints for #310 or #316



#### Prints for #398 & #399



#399 Small Cabinet with 8x10 Print



H-5



H-6



#398 Sideboard with Print

# Prints for #405



LB<sub>1</sub>



LB3



LB4



#607 3' Bench



#405 Large Hall Table with Print

#### 3' Bench Zop