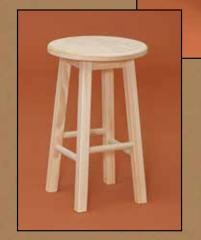

#720 Primitive Microwave Stand

#722 Two Drawer Nightstand

#805 Bar Stool

#723 Extra Tall Jelly Cabinet

#728 Small Heartland Hutch

#727 Kitchen Island

#729 Large Heartland Hutch

#773 Dutch Pantry