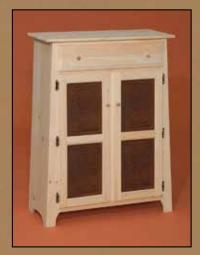

helf



#743 Small Primitive Bookshelf



#741 Large Primitive Three Tier Bookshelf



#900 Primitive Deacon Bench Color of star may vary





#776 Six Hole Cube



#736 Keystone Hutch Base



#775 Twelve Hole Cube



#746 One Hole Cube #747 Two Hole Cube #748 Three Hole Cube #749 Four Hole Cube #750 Five Hole Cube



#751 Glass Door Jelly Cabinet



#774 Nine Hole Cube



#768 Small Kitchen Island



#744 Wine Cabinet



#745 Five Drawer Primitive Chest





#771 48" Plasma TV Stand Also Available with Tin Panels



#772 60" Plasma TV Stand Also Available with Tin Panels



#770 Corner Plasma TV Stand



#782 Four Drawer Hunter Cabinet



#785 Dutch Microwave

#### Tin Panels for Cabinets with Tin





All cabinets with tin are also available with panel doors.



#545 Trash Bin with Tin



#532 Two Door Slant Pie Safe



#537 Two Door Pie Safe



#539 One Door Pie Safe



#534 One Door Slant Pie Safe



#657 Small Hall Cabinet with Tin



#548 Primitive Hutch with Tin



#538 Tall Two Door Pie Safe



#547 Microwave Stand with Tin



#709 Dutch Country Server



#800 Dutch Country Hutch

# The Cambridge Collection

### Prints for #394



#394 Bread Box with Print also available with Panel Door



BB2



BB3



BB4



BB5



#310 2-Door Wall Cabinet



#316 Toilet Paper Holder with Print

#### Prints for #310 or #316



#### Prints for #398 & #399



#399 Small Cabinet with 8x10 Print



H-5



H-6



#398 Sideboard with Print

# Prints for #405



LB<sub>1</sub>



LB3



LB4



#607 3' Bench



#405 Large Hall Table with Print

#### 3' Bench Zops



BT-1



BT-2







27