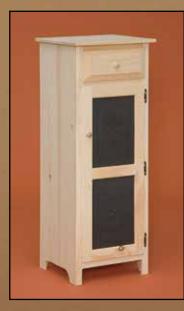

tive Three Tier Bookshelf



#900 Primitive Deacon Bench Color of star may vary





#776 Six Hole Cube



#736 Keystone Hutch Base



#775 Twelve Hole Cube



#746 One Hole Cube #747 Two Hole Cube #748 Three Hole Cube #749 Four Hole Cube #750 Five Hole Cube



#751 Glass Door Jelly Cabinet



#774 Nine Hole Cube



#768 Small Kitchen Island



#744 Wine Cabinet



#745 Five Drawer Primitive Chest





#771 48" Plasma TV Stand Also Available with Tin Panels



#772 60" Plasma TV Stand Also Available with Tin Panels



#770 Corner Plasma TV Stand



#782 Four Drawer Hunter Cabinet



#785 Dutch Microwave

#### Tin Panels for Cabinets with Tin





All cabinets with tin are also available with panel doors.



#545 Trash Bin with Tin



#532 Two Door Slant Pie Safe



#537 Two Door Pie Safe



#539 One Door Pie Safe



#534 One Door Slant Pie Safe



#657 Small Hall Cabinet with Tin



#548 Primitive Hutch with Tin



#538 Tall Two Door Pie Safe



#547 Microwave Stand with Tin



#709 Dutch Country Server



#800 Dutch Country Hutch

# The Cambridge Collection

### Prints for #394



#394 Bread Box with Print also available with Panel Door



BB2



BB3



BB4



BB5



#310 2-Door Wall Cabinet



#316 Toilet Paper Holder with Print

#### Prints for #310 or #316



#### Prints for #398 & #399



#399 Small Cabinet with 8x10 Print



H-5



H-6



#398 Sideboard with Print

# Prints for #405



LB<sub>1</sub>



LB3



LB4



#607 3' Bench



#405 Large Hall Table with Print

#### 3' Bench Zops



BT-1



BT-2







27

# Prints for #311



311B 311F



#311 Jelly Cabinet